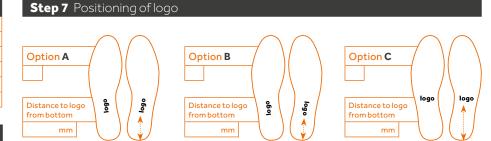

#### Step 5 Size of logo

You can determine the size of the print by specifying the desired width of the logo (text direction from left to right). The height will be automatically adjusted in proportion to the width you have selected.